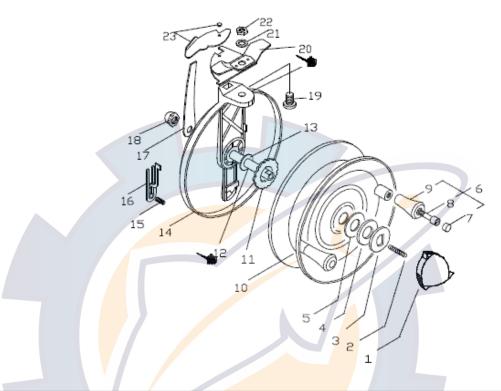

## 625B Exploded View

| Key | Part  | Description          | Key | Part  | Description         |
|-----|-------|----------------------|-----|-------|---------------------|
| 1   | R6B10 | Spindle Tension Knob | 13  | R6R2  | Fibre Washer        |
| 2   | R6C7  | Spindle Spring       | 14  | R1A   | Back Plate Assembly |
| 3   | R6D4  | D Washer             | 15  | R5H2  | Fish Alert Spring   |
| 4   | R6T1  | Nitrile Washer       | 16  | R5E10 | Fish Alert Button   |
| 5   | R6R2  | Fibre Washer         | 17  | R2G12 | Base Lock Spring    |
| 6   | R4F15 | Handle Assembly      | 18  | R6F3  | Spindle Dome Nut    |
| 7   | R4H2  | Handle Plug          | 19  | R2D2  | Base Bolt           |
| 8   | R4E15 | Handle Screw         | 20  | R2A1  | Base Plate Assembly |
| 9   | R4D7  | Handle Only          | 21  | R2L1  | Base Washer         |
| 10  | R4B   | Spool with Handles   | 22  | R2F1  | Base Bolt Nut       |
| 11  | R5B4  | Fish Alert Cog       | 23  | R2H1  | Base Lever & Rivet  |
| 12  | R6A20 | Spindle              |     |       |                     |